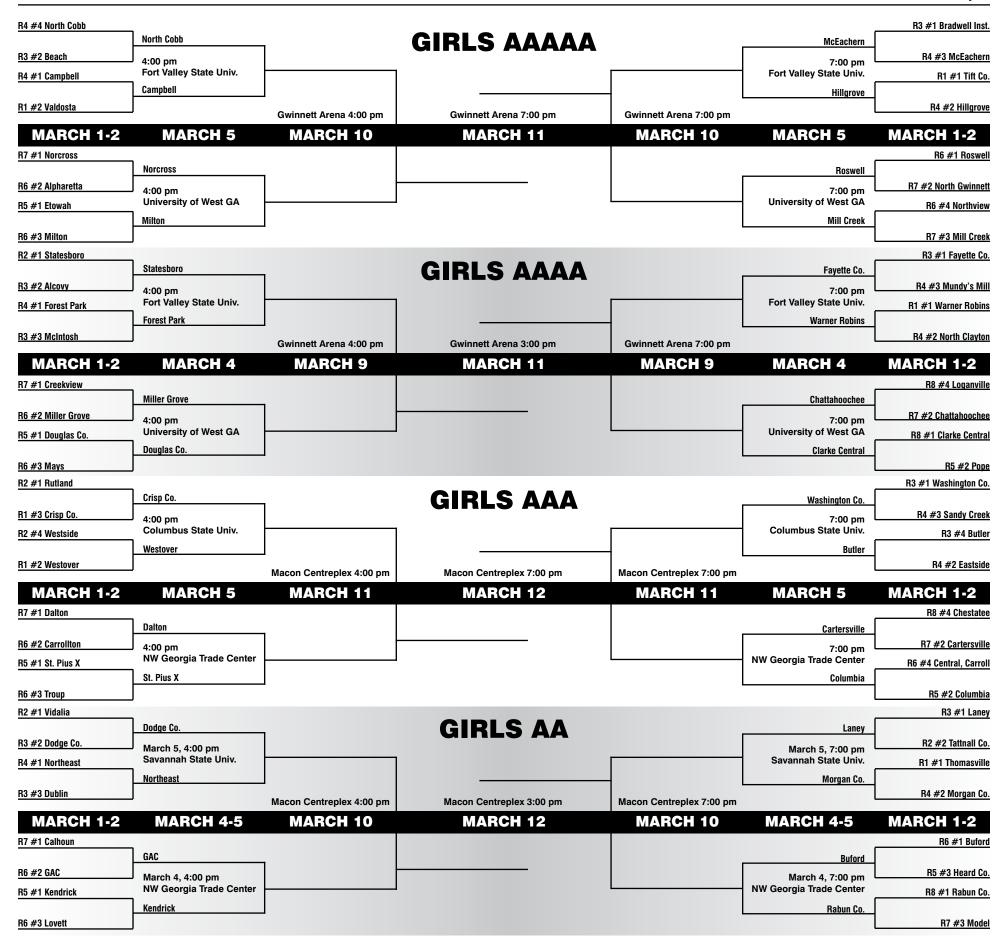

# GIRLS AAAAA March 5

Norcross vs. Milton, 4 PM Roswell vs. Mill Creek, 7 PM Games will be played at the University of West Georgia

North Cobb vs. Campbell, 4 PM McEachern vs. Hillgrove, 7 PM Games will be played at Fort Valley State University

# **GIRLS AAAA** March 4

Miller Grove vs. Douglas Co., 4 PM Chattahoochee vs. Clarke Central, 7 PM Games will be played at the University of West Georgia

Statesboro vs. Forest Park, 4 PM Fayette Co. vs. Warner Robins, 7 PM Games will be played at Fort Valley State University

# GIRLS AAA March 5

Dalton vs. St. Pius X, 4 PM Cartersville vs. Columbia, 7 PM Games will be played at the NW Georgia Trade Center

Crisp Co. vs. Westover, 4 PM Washington Co. vs. Butler, 7 PM Games will be played at Columbus State University

# GIRLS AA March 4

GAC vs. Kendrick, 4 PM Buford vs. Rabun Co., 7 PM Games will be played at the NW Georgia Trade Center

# March 5

Dodge Co. vs. Northeast, 4 PM Laney vs. Morgan Co., 7 PM Games will be played at Savannah State University

### GIRLS A March 5

Gordon Lee vs. Wesleyan, 4 PM St. Francis vs. Pace Academy, 7 PM Games will be played at Marietta High School

# March 4

Calvary Day vs. Seminole Co., 4 PM Turner Co. vs. Wilcox Co., 7 PM Games will be played at Columbus State University