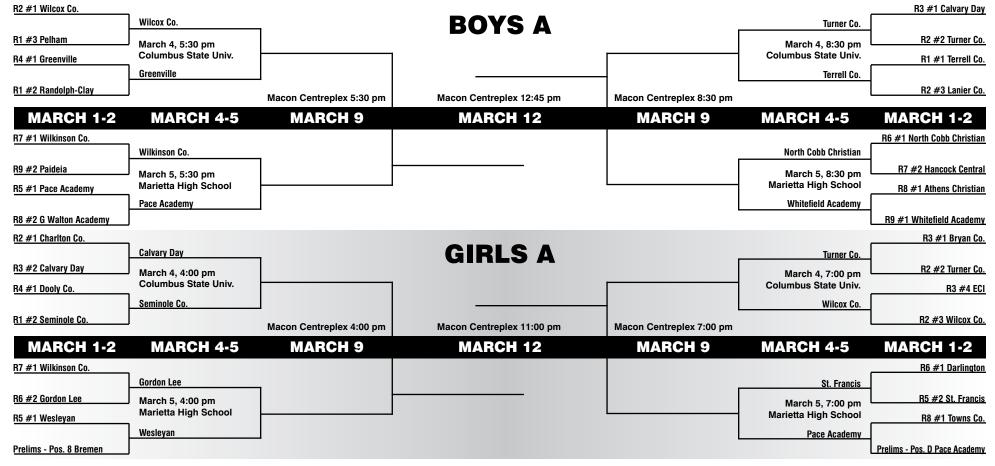

### BOYS A March 5

Wilkinson Co. vs. Pace Academy, 5:30 PM North Cohb Christian vs. Whitefield Academy, 8:30 PM Games will be played at Marietta High School

# March 4

Wilcox Co. vs. Greenville, 5:30 PM Turner Co. vs. Terrell Co., 8:30 PM Games will be played at Columbus State University